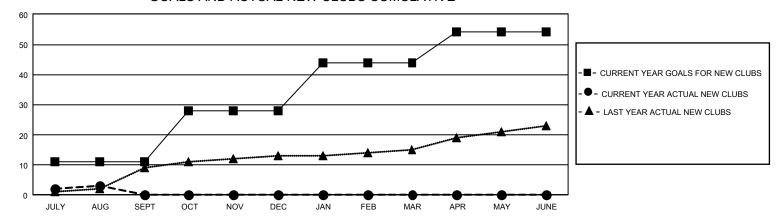

## GMT Constitutional Area 1, Group A

REPORT DOES NOT INCLUDE CLUBS IN UNDISTRICTED AREAS.

| Clubs                 |               |           |               | Members               |                           |                         |                                                    |
|-----------------------|---------------|-----------|---------------|-----------------------|---------------------------|-------------------------|----------------------------------------------------|
| RESULTS FOR 2024-2025 |               |           |               | RESULTS FOR 2024-2025 |                           |                         |                                                    |
| QUARTER               | NEW CLUB GOAL | NEW CLUBS | DROPPED CLUBS | QUARTER               | IEMBER GROWTH NET<br>GOAL | MEMBER GROWTH<br>ACTUAL | DROPPED MEMBERS<br>ACTUAL (including<br>transfers) |
| JULY/AUG/SEPT         | 33            | 3         | 6             | JULY/AUG/SEP          | T 765                     | 940                     | 785                                                |
| OCT/NOV/DEC           | 51            | 0         | 0             | OCT/NOV/DEC           | 850                       | 0                       | 0                                                  |
| JAN/FEB/MAR           | 48            | 0         | 0             | JAN/FEB/MAR           | 748                       | 0                       | 0                                                  |
| APR/MAY/JUNE          | 30            | 0         | 0             | APR/MAY/JUNE          | 763                       | 0                       | 0                                                  |

## GOALS AND ACTUAL NEW CLUBS CUMULATIVE