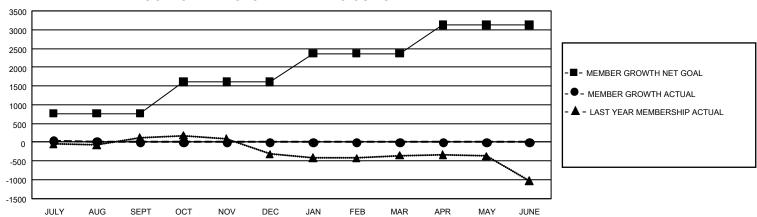

## GMT Constitutional Area 1, Group A

REPORT DOES NOT INCLUDE CLUBS IN UNDISTRICTED AREAS.

| Clubs                 |               |           |               | Members               |                           |                         |                                                    |
|-----------------------|---------------|-----------|---------------|-----------------------|---------------------------|-------------------------|----------------------------------------------------|
| RESULTS FOR 2024-2025 |               |           |               | RESULTS FOR 2024-2025 |                           |                         |                                                    |
| QUARTER               | NEW CLUB GOAL | NEW CLUBS | DROPPED CLUBS | QUARTER               | IEMBER GROWTH NET<br>GOAL | MEMBER GROWTH<br>ACTUAL | DROPPED MEMBERS<br>ACTUAL (including<br>transfers) |
| JULY/AUG/SEPT         | 33            | 3         | 6             | JULY/AUG/SEP          | T 765                     | 940                     | 785                                                |
| OCT/NOV/DEC           | 51            | 0         | 0             | OCT/NOV/DEC           | 850                       | 0                       | 0                                                  |
| JAN/FEB/MAR           | 48            | 0         | 0             | JAN/FEB/MAR           | 748                       | 0                       | 0                                                  |
| APR/MAY/JUNE          | 30            | 0         | 0             | APR/MAY/JUNE          | 763                       | 0                       | 0                                                  |

## GOALS AND ACTUAL MEMBERS CUMULATIVE

| DROPPED CLUBS: 6 |     | 323 CLUBS OF 1,383 ADDED 1<br>OR MORE NEW MEMBERS | GENDER DISTRIBUTION                 |                 |  |
|------------------|-----|---------------------------------------------------|-------------------------------------|-----------------|--|
|                  |     |                                                   | MALE                                | 23,190 (62.94%) |  |
|                  |     |                                                   | FEMALE                              | 13,635 (37.01%) |  |
| DROPPED MEMBERS  |     |                                                   | NON BINARY                          | 5 (0.01%)       |  |
| DECEASED         | 59  |                                                   | PREFER NOT TO ANSWER                | 13 (0.04%)      |  |
| CLUB CANCELLED   | 14  |                                                   | TOTAL FAMILY UNIT MEMBERS 5,984     |                 |  |
| OTHER            | 699 | CLICK HERE FOR                                    |                                     |                 |  |
| TOTAL            | 772 | CUMULATIVE MEMBERSHIP  DATA                       | FAMILY MEMBERS PAYING HALF DUES 3,0 |                 |  |